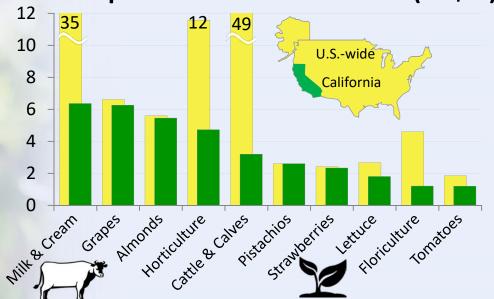

# California is a Unique Agricultural Powerhouse

### 2018 Specific Production Values (US\$ B)

Technology, scale, crop diversity and crop productivity to lead the world in agricultural innovation:

\$50 Billion in 2018 agricultural output, nearly twice any other U.S. state

### two-thirds

of all fruits, vegetables, and nuts produced in the United States.

California's Mediterranean climate produces

**over 400** different crop types, many of which have U.S. production only in California.

sources: CDFA; Agricultural Statistics Review 2018-2019; USDA QuickStats (2018 data)