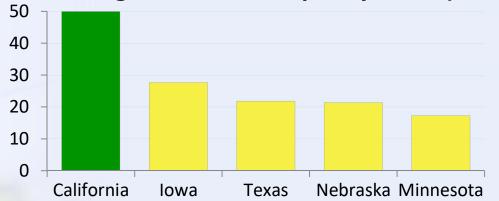

# California is a Unique Agricultural Powerhouse

### 2018 Specific Production Values (US\$ B)

Technology, scale, crop diversity and crop productivity to lead the world in agricultural innovation:

\$50 Billion in 2018 agricultural output, nearly twice any other U.S. state

California produces